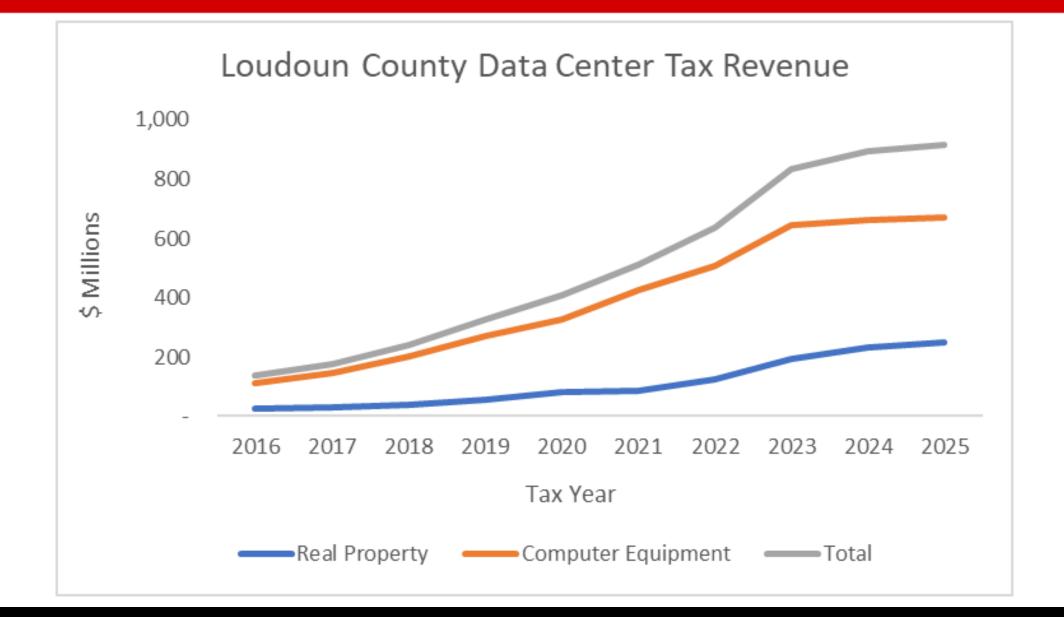

## LOUDOUN'S DATA CENTERS BY THE NUMBERS

3,250,000,000 1,000,000,000 33,500,000 15,000 26 / 1 <1

#LoudounPossible

- In FY2012, Loudoun's tax rate was \$1.285 per \$100
- By FY2024, Loudoun's tax rate was reduced to \$0.865 per \$100

That is a \$0.42 per \$100 tax reduction over 12 years!

At Loudoun's averaged assessed value of \$735,800, a homeowner saves about \$3,010 a year in taxes.

#LoudounPossible

SUSTAINABILITY

VERIFY