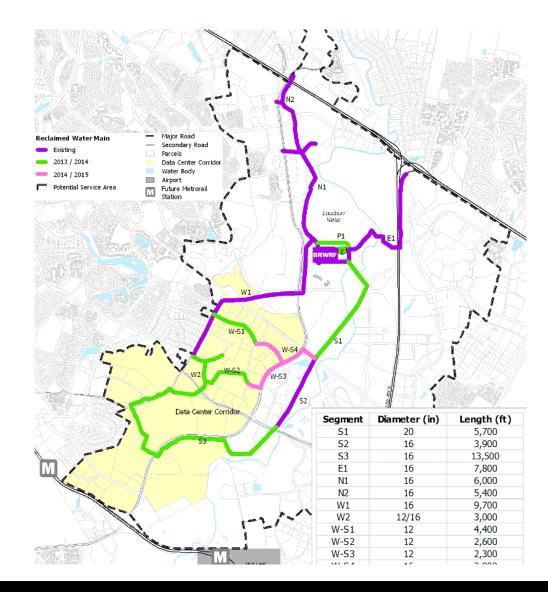

#### Water

- 20 miles of pipeline
- 40 facilities connected
- 675 million gallons of reclaimed water used