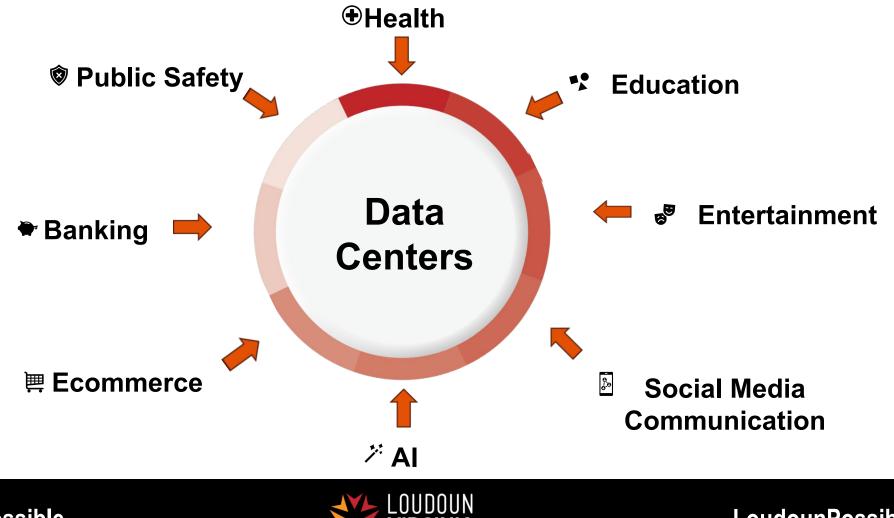

## **ECONOMY OF DATA CENTERS**

#LoudounPossible

LoudounPossible.com

#### By 2027...

- The global online banking market = almost \$30 billion
- The global video streaming market = almost \$150 billion
- The global online education market = exceed \$315 billion
- $\triangle$  The global cyber security market = \$403 billion
- The global AI market is = \$407 billion
- The global tele-health market = \$560 billion
- $\vec{b}$  The global social media market = more than \$900 billion
- 🗒 The global e-commerce market = more than \$6 trillion