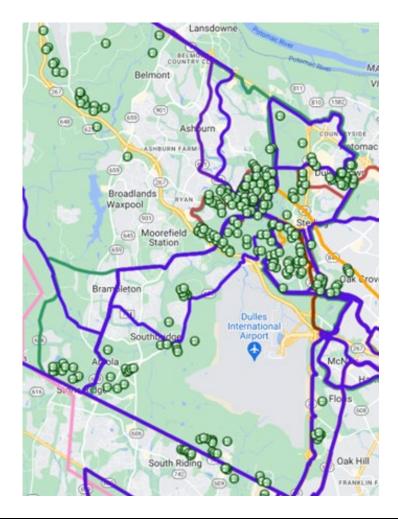

## LOUDOUN'S DATA CENTERS BY THE NUMBERS

3,250,000,000 1,000,000,000 33,500,000 15,000 26 / 1 <1

#LoudounPossible

- In FY2012, Loudoun's tax rate was \$1.285 per \$100
- By FY2024, Loudoun's tax rate was reduced to \$0.865 per \$100